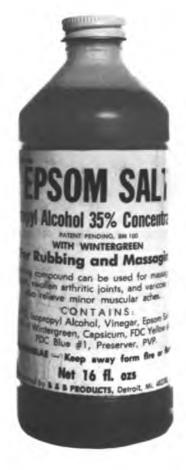

# SMART RETAILERS ARE STOCKING AND PROFITING WITH EPSOM SALT ISOPROPYL RUBBING ALCOHOL COMPOUND

It minimizes pain and gives temporary relief for minor muscular pains — including sprains, arthritis and rheumatism. It's a combination of products, each compound for a specific purpose, to penetrate through all layers of the skin. It works on and under the skin — where ordinary alcohol can't even get started.

Call for more information today!

B & B BEAUTY PRODUCTS and MAY-RAIN PRODUCTS

7031 Fenkell, Detroit 48238 • Telephone: (313) 863-6150