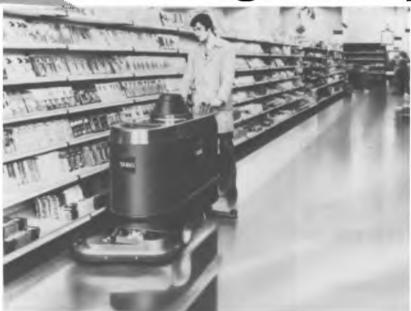

#### TASKI's One-Man Alternating Wet System

## for Cleaning and Maintenance of Large Surfaces

Wash and wax in traffic - it's easy!

#### THE ALTERNATING SYSTEM

Down-to-earth simplicity

#### **TASKI MACHINES**

combimat 55/70/85

Vacuums so dry that wet signs are obsolete.

The TASKI combimat automatic scrubber combined with TASKI chemicals makes the total maintenance program so easy as simply washing the floors.

#### Engineered squeegee eliminates need for pick-up man with mop!

Seeing is believing! Let our specialists demonstrate TASKI's new alternating system for economical maintenance.

TASKI will delay stripping for up to 3 years and top coating is completely eliminated